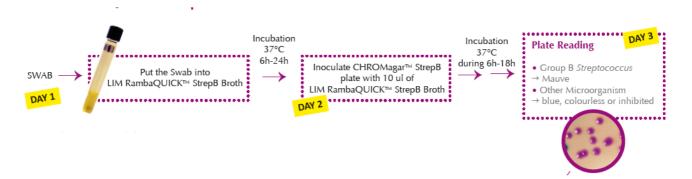

Hy-Laboratories Ltd.

Park Tamar Rehovot 76326 Israel Tel: 972-8-9366475 Fax: 972-8-9366474 hylabs@hylabs.co.il www.hylabs.co.il

## CHROMagar ™ LIM QUICK Strep B Broth

TT – 390
For rapid detection of Streptococcus agalactiae from swabs.

 LIM RambaQUICK<sup>™</sup> StrepB is a selective enrichment broth designed to largely reduce the growh of Enterococci, while allowing growth of GBS, and, therefore to raise the sensitivity of the prepartum screening method.

## LIM QUICK™ StrepB Method



## Performance of the LIM QUICK™ StrepB broth

- Compared to classical LIM + subculture method: INHIBITION OF MOST ENTEROCOCCI LIM QUICK™ StrepB is a selective enrichment broth designed, and,therefore to raise the sensitivity the prepartum screenining method.
- BROTH INOCULATION
   Classical Method recommends overnight broth incubation
   for classical LIM.
   LIM RambaQUICK™ StrepB can be used also with
   overnight incubation, and has also an optimal differentiation
   at 6h only.